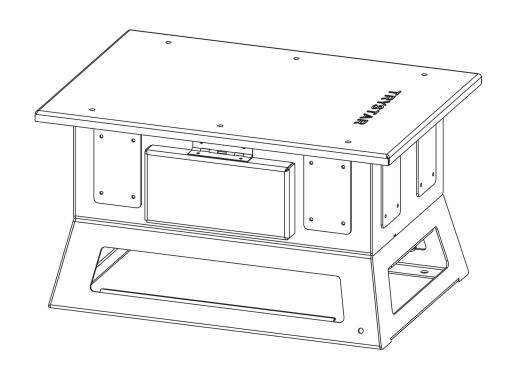

# **TUFF BOXES**

**DATA SHEET** 

# **DATA SHEET**

**Tuff Boxes** 50 Amps



## PRODUCT INTRODUCTION

## **Tuff Boxes**

50 Amps

The Tuff Box is a robust and versatile power distribution solution designed to deliver reliable electrical power to various job sites, outdoor events, construction sites, and industrial settings. With a 50A capacity, this compact and durable Tuff Box efficiently distributes power to multiple outlets, ensuring safe and efficient operation of electrical tools and equipment. The Trystar Tuff Box is legendary for its rugged simplicity and durability. The Trystar Tuff Box has proven itself on countless construction sites, where it is valued for its lightweight, bulletproof design and OSHA approval. Easily customized with your company colors and logo.

## **Key Features**

- 50 Amp Power Capacity
- Multiple output outlets available with brea