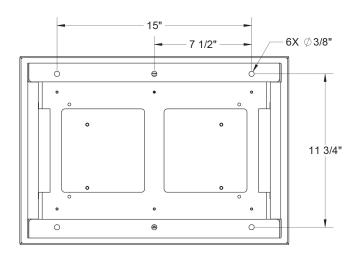

|  |  |
|                           | Estimated Weight | 30 lbs.                                                                                                                                                                                          |  |  |
|                           | Listings         | UL1640, C(ETL) Listed, UL 50, NEMA3R                                                                                                                                                             |  |  |

<sup>\*</sup> Note: This option takes away the total output receptacles available.

<sup>\*\*</sup> Note: Ensure your input voltage matches your output voltage.

# **DIMENSIONAL DRAWINGS**

Top View





## **Bottom View**



# **ORDERING INFORMATION**

| Ordering Information |           |              |
|----------------------|-----------|--------------|
| Catalog Number       | TB-Series | 50A Tuff Box |