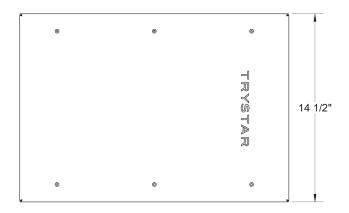

|  |  |
|                           | Estimated Weight | 30 lbs.                                                                                                                                                                                          |  |  |
|                           | Listings         | UL1640, C(ETL) Listed, UL 50, NEMA3R                                                                                                                                                             |  |  |

<sup>\*</sup> Note: This option takes away the total output receptacles available.

<sup>\*\*</sup> Note: Ensure your input voltage matches your output voltage.

# **DIMENSIONAL DRAWINGS**

Top View





## **Bottom View**



# **ORDERING INFORMATION**

| Ordering Information |           |              |
|----------------------|-----------|--------------|
| Catalog Number       | TB-Series | 50A Tuff Box |