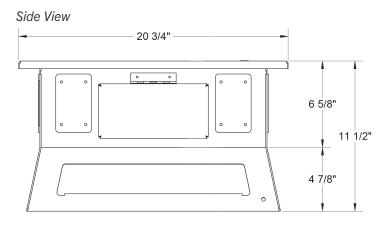

## PRODUCT SPECIFICATIONS

| Electrical                |                  |                                                                                                                                                                                                  |  |  |
|---------------------------|------------------|--------------------------------------------------------------------------------------------------------------------------------------------------------------------------------------------------|--|--|
| Amperage                  |                  | 50A - 400A                                                                                                                                                                                       |  |  |
|                           | Voltage Options  | 120/240V, 120/240V Delta, 208Y/120V, 480V, 480Y/277V, 600V                                                                                                                                       |  |  |
|                           | Interupt Rating  | 65KalC, 100KalC                                                                                                                                                                                  |  |  |
| Inputs/Outputs            |                  |                                                                                                                                                                                                  |  |  |
|                           | Input            | NEMA Inlet receptacles.* 15 or 16 series camlok                                                                                                                                                  |  |  |
|                           | Output           | NEMA Output receptacles.** Up to 7x receptacles with 50Amp Cali Style Input/Output (Feed thru). 8x if no feed thru. Up to 4x receptacles if camlok fed and feed thru. Up to 6x if not feed thru. |  |  |
| Mechanical Specifications |                  |                                                                                                                                                                                                  |  |  |
|                           | Dimensions       | 21" L , 15" W, 12" H                                                                                                                                                                             |  |  |
|                           | Estimated Weight | 30 lbs.                                                                                                                                                                                          |  |  |
|                           | Listings         | UL1640, C(ETL) Listed, UL 50, NEMA3R                                                                                                                                                             |  |  |